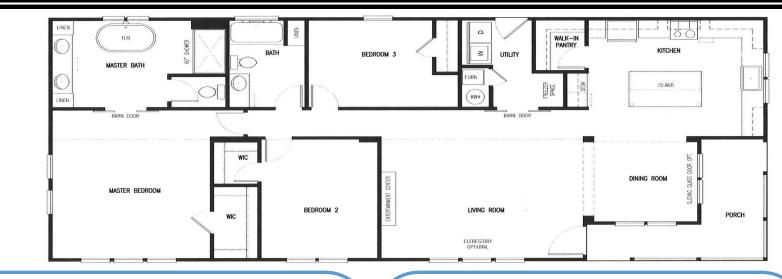

## THE CHARLESTON

28'x 66' - 3 Bedroom / 2 Bathroom

www.newvisionmfg.com

www.littleapplequalityhomes.com

SHOWER OPTION